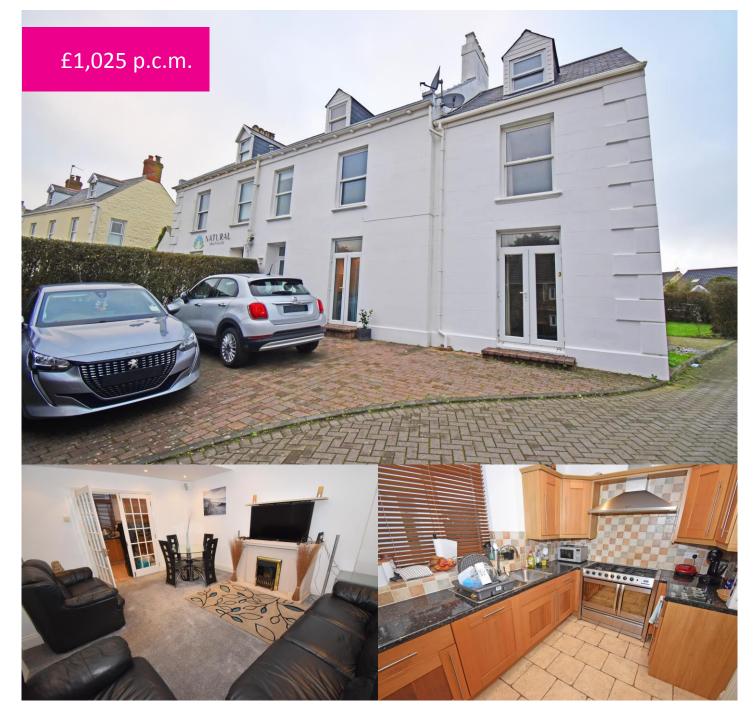

# Room 2, 1 Rue Maze Clos, La Rue Maze, St Martin

Spacious Open Market Part D Room with Ensuite & Parking

Perry's Guide Reference: 30 C1

An open market double room with en-suite bathroom has become available to rent within a Part D open market house share. 1 Rue Maze Clos is a semi-detached house located in a convenient location in the parish of St Martins.

The accommodation offers a shared kitchen, lounge/diner, a ground floor W.C. and a shared communal storage room. Externally, the property benefits from a shared garden and one parking space.

This room will be ideal for a single person or couple. Viewing highly recommended by Mawson Collins Limited. Available immediately.

#### Possession

Available immediately, subject to satisfactory references and landlords consent.

Deposit

£1,025.